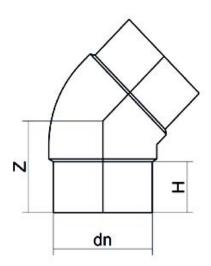

Raccords injectés bout à bout

Coude 45° embout long

| PRODUCT DETAILS |         | GEOMETRIC CHARACTERISTICS |     |
|-----------------|---------|---------------------------|-----|
| ITEM CODE       | G4P140H | dn                        | 140 |
| dn              | 140     | H [mm]                    | 97  |
| SDR DESIGN      | 7.4     | Z [mm]                    | 165 |
|                 |         | Mass [kg]                 | 2.7 |