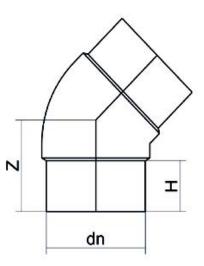

TECHNICAL DATASHEET

Raccords injectés bout à bout

Coude 45° embout long

| PRODUCT DETAILS |         | GEOMETRIC CHARACTERISTICS |     |
|-----------------|---------|---------------------------|-----|
| ITEM CODE       | G4P125H | dn                        | 125 |
| dn              | 125     | H [mm]                    | 93  |
| SDR DESIGN      | 7.4     | Z [mm]                    | 158 |
|                 |         | Mass [kg]                 | 2.1 |