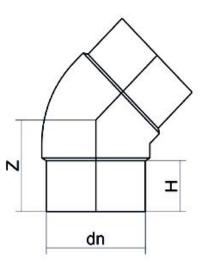

TECHNICAL DATASHEET

Raccords injectés bout à bout

Coude 45° embout long

| PRODUCT DETAILS |         | GE        | GEOMETRIC CHARACTERISTICS |  |
|-----------------|---------|-----------|---------------------------|--|
| ITEM CODE       | G4P110H | dn        | 110                       |  |
| dn              | 110     | H [mm]    | 93                        |  |
| SDR DESIGN      | 7.4     | Z [mm]    | 128                       |  |
|                 |         | Mass [kg] | 1.3                       |  |