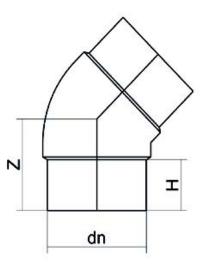

TECHNICAL DATASHEET

Raccords injectés bout à bout

Coude 45° embout long

| PRODUCT DETAILS |         | GEOMETRIC CHARACTERISTICS |      |
|-----------------|---------|---------------------------|------|
| ITEM CODE       | G4P075H | dn                        | 75   |
| dn              | 75      | H [mm]                    | 74   |
| SDR DESIGN      | 7.4     | Z [mm]                    | 101  |
|                 |         | Mass [kg]                 | 0.46 |