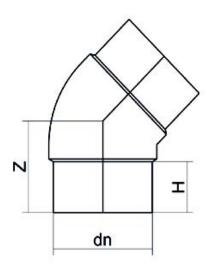

Raccords injectés bout à bout

Coude 45° embout long

| PRODUCT DETAILS |         | GEOMETRIC CHARACTERISTICS |     |
|-----------------|---------|---------------------------|-----|
| ITEM CODE       | G4P040H | dn                        | 40  |
| dn              | 40      | H [mm]                    | 59  |
| SDR DESIGN      | 7.4     | Z [mm]                    | 79  |
|                 |         | Mass [kg]                 | 0.1 |