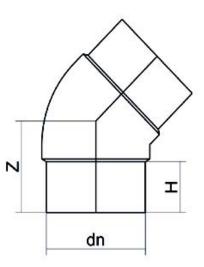

TECHNICAL DATASHEET

Raccords injectés bout à bout

Coude 45° embout long

| PRODUCT DETAILS |         | GE     | GEOMETRIC CHARACTERISTICS |  |
|-----------------|---------|--------|---------------------------|--|
| ITEM CODE       | G4P315E | dn     | 315                       |  |
| dn              | 315     | H [mm] | 154                       |  |
| SDR DESIGN      | 33      | L [mm] | 75                        |  |
|                 |         | S [mm] | 9.7                       |  |
|                 |         | Z [mm] | 257                       |  |