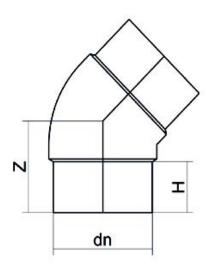

Raccords injectés bout à bout

Coude 45° embout long

| PRODUCT DETAILS |         | GEOMETRIC CHARACTERISTICS |      |
|-----------------|---------|---------------------------|------|
| ITEM CODE       | G4P400A | dn                        | 400  |
| dn              | 400     | H [mm]                    | 193  |
| SDR DESIGN      | 26      | L [mm]                    | 75   |
|                 |         | S [mm]                    | 15.3 |
|                 |         | Z [mm]                    | 304  |