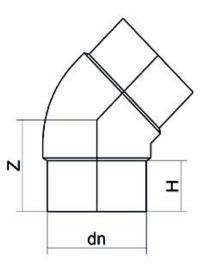

TECHNICAL DATASHEET

Raccords injectés bout à bout

Coude 45° embout long

| PRODUCT DETAILS |         | G      | GEOMETRIC CHARACTERISTICS |  |
|-----------------|---------|--------|---------------------------|--|
| ITEM CODE       | G4P063A | dn     | 63                        |  |
| dn              | 63      | H [mm] | 67                        |  |
| SDR DESIGN      | 26      | Z [mm] | 91                        |  |