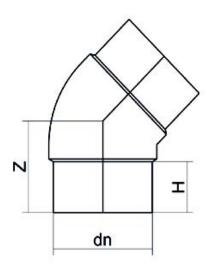

Raccords injectés bout à bout

Coude 45° embout long

| PRODUCT DETAILS |         | (         | GEOMETRIC CHARACTERISTICS |  |
|-----------------|---------|-----------|---------------------------|--|
| ITEM CODE       | G4P355B | dn        | 355                       |  |
| dn              | 355     | H [mm]    | 170                       |  |
| SDR DESIGN      | 17      | Z [mm]    | 271                       |  |
|                 |         | Mass [kg] | 13.7                      |  |