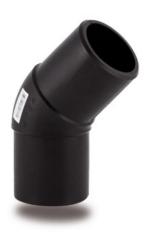

Raccords injectés bout à bout

Coude 45° embout long

| PRODUCT DETAILS |         | GEOMETRIC CHARACTERISTICS |      |
|-----------------|---------|---------------------------|------|
| ITEM CODE       | G4P315B | dn                        | 315  |
| dn              | 315     | H [mm]                    | 154  |
| SDR DESIGN      | 17      | Z [mm]                    | 257  |
|                 |         | Mass [kg]                 | 11.8 |

<sup>\*</sup>The pictures are for illustrative purposes only. the product may differ in color and / or some of its parts.