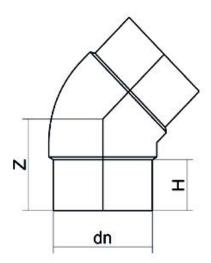

Raccords injectés bout à bout

Coude 45° embout long

| PRODUCT DETAILS |         | GEOMETRIC CHARACTERISTICS |      |
|-----------------|---------|---------------------------|------|
| ITEM CODE       | G4P315B | dn                        | 315  |
| dn              | 315     | H [mm]                    | 154  |
| SDR DESIGN      | 17      | Z [mm]                    | 257  |
|                 |         | Mass [kg]                 | 11.8 |