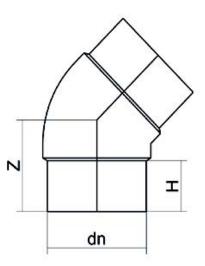

TECHNICAL DATASHEET

Raccords injectés bout à bout

Coude 45° embout long

| PRODUCT DETAILS |         | GE        | GEOMETRIC CHARACTERISTICS |  |
|-----------------|---------|-----------|---------------------------|--|
| ITEM CODE       | G4P280B | dn        | 280                       |  |
| dn              | 280     | H [mm]    | 145                       |  |
| SDR DESIGN      | 17      | Z [mm]    | 244                       |  |
|                 |         | Mass [kg] | 8.8                       |  |