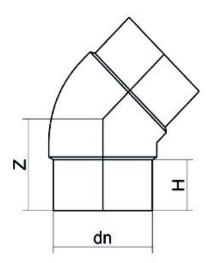

Raccords injectés bout à bout

Coude 45° embout long

| PRODUCT DETAILS |         | GEOMETRIC CHARACTERISTICS |     |
|-----------------|---------|---------------------------|-----|
| ITEM CODE       | G4P200B | dn                        | 200 |
| dn              | 200     | H [mm]                    | 118 |
| SDR DESIGN      | 17      | Z [mm]                    | 181 |
|                 |         | Mass [kg]                 | 3.2 |