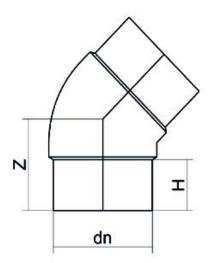

Raccords injectés bout à bout

Coude 45° embout long

| PRODUCT DETAILS |         | GEOMETRIC CHARACTERISTICS |     |
|-----------------|---------|---------------------------|-----|
| ITEM CODE       | G4P180B | dn                        | 180 |
| dn              | 180     | H [mm]                    | 108 |
| SDR DESIGN      | 17      | Z [mm]                    | 175 |
|                 |         | Mass [kg]                 | 2.4 |