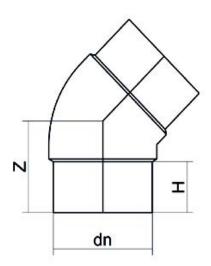

Raccords injectés bout à bout

Coude 45° embout long

| PRODUCT DETAILS |         | GEOMETRIC CHARACTERISTICS |     |
|-----------------|---------|---------------------------|-----|
| ITEM CODE       | G4P160B | dn                        | 160 |
| dn              | 160     | H [mm]                    | 108 |
| SDR DESIGN      | 17      | Z [mm]                    | 176 |
|                 |         | Mass [kg]                 | 1.9 |