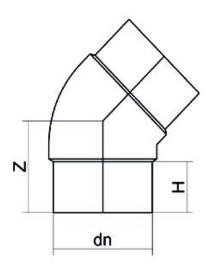

Raccords injectés bout à bout

Coude 45° embout long

| PRODUCT DETAILS |         | GEOMETRIC CHARACTERISTICS |      |
|-----------------|---------|---------------------------|------|
| ITEM CODE       | G4P140B | dn                        | 140  |
| dn              | 140     | H [mm]                    | 97   |
| SDR DESIGN      | 17      | Z [mm]                    | 165  |
|                 |         | Mass [kg]                 | 1.36 |