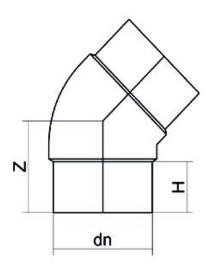

Raccords injectés bout à bout

Coude 45° embout long

| PRODUCT DETAILS |         | GEOMETRIC CHARACTERISTICS |     |
|-----------------|---------|---------------------------|-----|
| ITEM CODE       | G4P125B | dn                        | 125 |
| dn              | 125     | H [mm]                    | 93  |
| SDR DESIGN      | 17      | Z [mm]                    | 158 |
|                 |         | Mass [kg]                 | 1.1 |