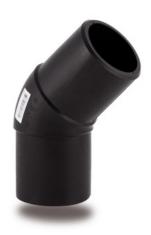

Raccords injectés bout à bout

Coude 45° embout long

| PRODUCT DETAILS |         | GEOMETRIC CHARACTERISTICS |      |
|-----------------|---------|---------------------------|------|
| ITEM CODE       | G4P110B | dn                        | 110  |
| dn              | 110     | H [mm]                    | 93   |
| SDR DESIGN      | 17      | Z [mm]                    | 128  |
|                 |         | Mass [kg]                 | 0.64 |

<sup>\*</sup>The pictures are for illustrative purposes only. the product may differ in color and / or some of its parts.