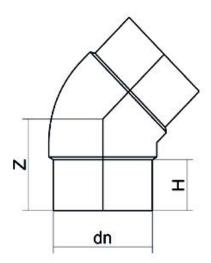

Raccords injectés bout à bout

Coude 45° embout long

| PRODUCT DETAILS |         | GEOMETRIC CHARACTERISTICS |      |
|-----------------|---------|---------------------------|------|
| ITEM CODE       | G4P110B | dn                        | 110  |
| dn              | 110     | H [mm]                    | 93   |
| SDR DESIGN      | 17      | Z [mm]                    | 128  |
|                 |         | Mass [kg]                 | 0.64 |