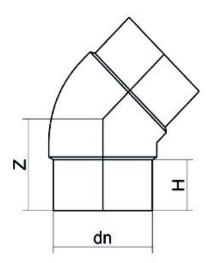

Raccords injectés bout à bout

Coude 45° embout long

| PRODUCT DETAILS |         | GEOMETRIC CHARACTERISTICS |      |
|-----------------|---------|---------------------------|------|
| ITEM CODE       | G4P075B | dn                        | 75   |
| dn              | 75      | H [mm]                    | 74   |
| SDR DESIGN      | 17      | Z [mm]                    | 101  |
|                 |         | Mass [kg]                 | 0.25 |