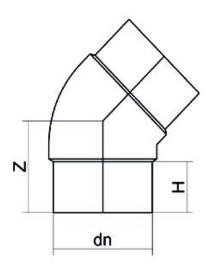

Raccords injectés bout à bout

Coude 45° embout long

| PRODUCT DETAILS |         | GEOMETRIC CHARACTERISTICS |      |
|-----------------|---------|---------------------------|------|
| ITEM CODE       | G4P063B | <b>d</b> n                | 63   |
| dn              | 63      | H [mm]                    | 67   |
| SDR DESIGN      | 17      | Z [mm]                    | 91   |
|                 |         | Mass [kg]                 | 0.18 |