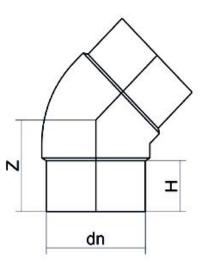

TECHNICAL DATASHEET

Raccords injectés bout à bout

Coude 45° embout long

| PRODUCT DETAILS |         | GEOMETRIC CHARACTERISTICS |     |
|-----------------|---------|---------------------------|-----|
| ITEM CODE       | G4P200C | dn                        | 200 |
| dn              | 200     | H [mm]                    | 118 |
| SDR DESIGN      | 11      | Z [mm]                    | 181 |
|                 |         | Mass [kg]                 | 4.5 |