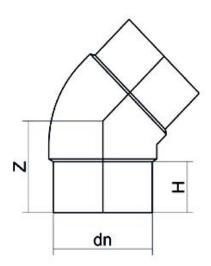

Raccords injectés bout à bout

Coude 45° embout long

| PRODUCT DETAILS |         | GEOMETRIC CHARACTERISTICS |     |
|-----------------|---------|---------------------------|-----|
| ITEM CODE       | G4P180C | dn                        | 180 |
| dn              | 180     | H [mm]                    | 108 |
| SDR DESIGN      | 11      | Z [mm]                    | 175 |
|                 |         | Mass [kg]                 | 3.2 |