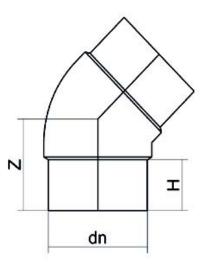

TECHNICAL DATASHEET

Raccords injectés bout à bout

Coude 45° embout long

| PRODUCT DETAILS |         | GEOMETRIC CHARACTERISTICS |     |
|-----------------|---------|---------------------------|-----|
| ITEM CODE       | G4P125C | dn                        | 125 |
| dn              | 125     | H [mm]                    | 93  |
| SDR DESIGN      | 11      | Z [mm]                    | 158 |
|                 |         | Mass [kg]                 | 1.5 |