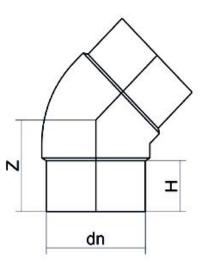

TECHNICAL DATASHEET

Raccords injectés bout à bout

Coude 45° embout long

| PRODUCT DETAILS |         | GEOMETRIC CHARACTERISTICS |     |
|-----------------|---------|---------------------------|-----|
| ITEM CODE       | G4P110C | dn                        | 110 |
| dn              | 110     | H [mm]                    | 93  |
| SDR DESIGN      | 11      | Z [mm]                    | 128 |
|                 |         | Mass [kg]                 | 0.9 |