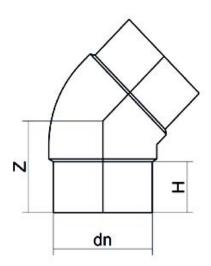

Raccords injectés bout à bout

Coude 45° embout long

| PRODUCT DETAILS |         | GEOMETRIC CHARACTERISTICS |      |
|-----------------|---------|---------------------------|------|
| ITEM CODE       | G4P075C | dn                        | 75   |
| dn              | 75      | H [mm]                    | 74   |
| SDR DESIGN      | 11      | Z [mm]                    | 101  |
|                 |         | Mass [kg]                 | 0.35 |