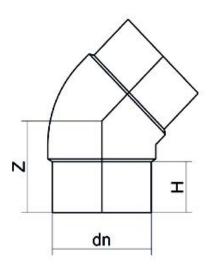

Raccords injectés bout à bout

Coude 45° embout long

| PRODUCT DETAILS |         | GEOMETRIC CHARACTERISTICS |      |
|-----------------|---------|---------------------------|------|
| ITEM CODE       | G4P040C | dn                        | 40   |
| dn              | 40      | H [mm]                    | 59   |
| SDR DESIGN      | 11      | Z [mm]                    | 79   |
|                 |         | Mass [kg]                 | 0.08 |