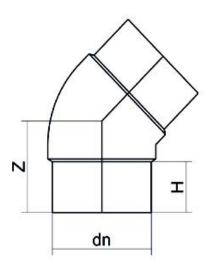

Raccords injectés bout à bout

Coude 45° embout long

| PRODUCT DETAILS |         | Gl     | GEOMETRIC CHARACTERISTICS |  |
|-----------------|---------|--------|---------------------------|--|
| ITEM CODE       | G4P032C | dn     | 32                        |  |
| dn              | 32      | H [mm] | 50                        |  |
| SDR DESIGN      | 11      | Z [mm] | 63                        |  |