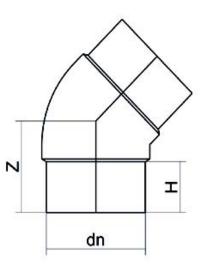

TECHNICAL DATASHEET

Raccords injectés bout à bout

Coude 45° embout long

| PRODUCT DETAILS |         | GEC       | GEOMETRIC CHARACTERISTICS |  |
|-----------------|---------|-----------|---------------------------|--|
| ITEM CODE       | G4P025C | dn        | 25                        |  |
| dn              | 25      | H [mm]    | 40                        |  |
| SDR DESIGN      | 11      | Z [mm]    | 49                        |  |
|                 |         | Mass [kg] | 0.03                      |  |