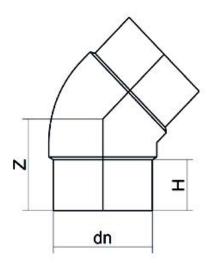

Raccords injectés bout à bout

Coude 45° embout long

| PRODUCT DETAILS |         | GEOMETRIC CHARACTERISTICS |      |
|-----------------|---------|---------------------------|------|
| ITEM CODE       | G4P020C | <b>d</b> n                | 20   |
| dn              | 20      | H [mm]                    | 39   |
| SDR DESIGN      | 11      | Z [mm]                    | 46   |
|                 |         | Mass [kg]                 | 0.02 |