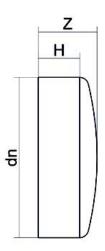

Raccords injectés bout à bout

Bouchon embout court

| PRODUCT DETAILS |         | GEOMETRIC CHARACTERISTICS |     |
|-----------------|---------|---------------------------|-----|
| ITEM CODE       | CAP355G | dn                        | 355 |
| dn              | 355     | H [mm]                    | 95  |
| SDR DESIGN      | 9       | Z [mm]                    | 115 |
|                 |         | Mass [kg]                 | 8.2 |