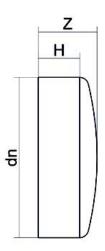

Raccords injectés bout à bout

Bouchon embout court

| PRODUCT DETAILS |         | GEOMETRIC CHARACTERISTICS |     |
|-----------------|---------|---------------------------|-----|
| ITEM CODE       | CAP355H | dn                        | 355 |
| dn              | 355     | H [mm]                    | 98  |
| SDR DESIGN      | 7.4     | Z [mm]                    | 115 |
|                 |         | Mass [kg]                 | 8.5 |