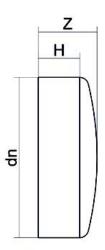

Raccords injectés bout à bout

Bouchon embout court

| PRODUCT DETAILS |         | GEOMETRIC CHARACTERISTICS |      |
|-----------------|---------|---------------------------|------|
| ITEM CODE       | CAP500B | dn                        | 500  |
| dn              | 500     | H [mm]                    | 90   |
| SDR DESIGN      | 17      | Z [mm]                    | 125  |
|                 |         | Mass [kg]                 | 12.6 |