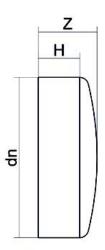

Raccords injectés bout à bout

Bouchon embout court

| PRODUCT DETAILS |         | GEOMETRIC CHARACTERISTICS |     |
|-----------------|---------|---------------------------|-----|
| ITEM CODE       | CAP450B | dn                        | 450 |
| dn              | 450     | H [mm]                    | 90  |
| SDR DESIGN      | 17      | Z [mm]                    | 120 |
|                 |         | Mass [kg]                 | 9.2 |