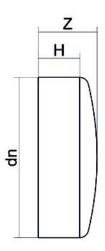

Raccords injectés bout à bout

Bouchon embout court

| PRODUCT DETAILS |         | GE        | GEOMETRIC CHARACTERISTICS |  |
|-----------------|---------|-----------|---------------------------|--|
| ITEM CODE       | CAP400B | dn        | 400                       |  |
| dn              | 400     | H [mm]    | 95                        |  |
| SDR DESIGN      | 17      | Z [mm]    | 130                       |  |
|                 |         | Mass [kg] | 7.36                      |  |