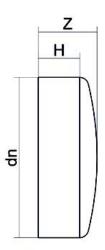

Raccords injectés bout à bout

Bouchon embout court

| PRODUCT DETAILS |         | GEOMETRIC CHARACTERISTICS |     |
|-----------------|---------|---------------------------|-----|
| ITEM CODE       | CAP355B | <b>d</b> n                | 355 |
| dn              | 355     | H [mm]                    | 95  |
| SDR DESIGN      | 17      | Z [mm]                    | 115 |
|                 |         | Mass [kg]                 | 4.6 |