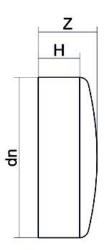

Raccords injectés bout à bout

Bouchon embout court

| PRODUCT DETAILS |         | GEOMETRIC CHARACTERISTICS |      |
|-----------------|---------|---------------------------|------|
| ITEM CODE       | CAP560C | dn                        | 560  |
| dn              | 560     | H [mm]                    | 90   |
| SDR DESIGN      | 11      | Z [mm]                    | 135  |
|                 |         | Mass [kg]                 | 20.9 |