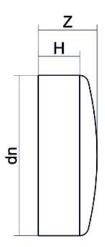

Raccords injectés bout à bout

Bouchon embout court

| PRODUCT DETAILS |         | GEOMETRIC CHARACTERISTICS |      |
|-----------------|---------|---------------------------|------|
| ITEM CODE       | CAP450C | dn                        | 450  |
| dn              | 450     | H [mm]                    | 90   |
| SDR DESIGN      | 11      | Z [mm]                    | 120  |
|                 |         | Mass [kg]                 | 11.4 |