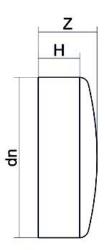

Raccords injectés bout à bout

Bouchon embout court

| PRODUCT DETAILS |         | GEOMETRIC CHARACTERISTICS |     |
|-----------------|---------|---------------------------|-----|
| ITEM CODE       | CAP400C | <b>d</b> n                | 400 |
| dn              | 400     | H [mm]                    | 95  |
| SDR DESIGN      | 11      | Z [mm]                    | 130 |
|                 |         | Mass [kg]                 | 9.3 |