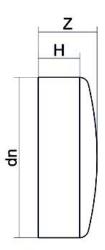

Raccords injectés bout à bout

Bouchon embout court

| PRODUCT DETAILS |         | GEOMETRIC CHARACTERISTICS |     |
|-----------------|---------|---------------------------|-----|
| ITEM CODE       | CAP355C | dn                        | 355 |
| dn              | 355     | H [mm]                    | 95  |
| SDR DESIGN      | 11      | Z [mm]                    | 115 |
|                 |         | Mass [kg]                 | 7.8 |