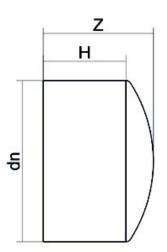

Raccords injectés bout à bout

Bouchon embout long

| PRODUCT DETAILS |         | (         | GEOMETRIC CHARACTERISTICS |  |
|-----------------|---------|-----------|---------------------------|--|
| ITEM CODE       | CAP140G | dn        | 140                       |  |
| dn              | 140     | H [mm]    | 103                       |  |
| SDR DESIGN      | 9       | Z [mm]    | 114                       |  |
|                 |         | Mass [kg] | 0.9                       |  |