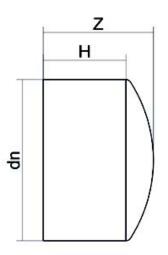

Raccords injectés bout à bout

Bouchon embout long

| PRODUCT DETAILS |         | GE     | GEOMETRIC CHARACTERISTICS |  |
|-----------------|---------|--------|---------------------------|--|
| ITEM CODE       | CAP125G | dn     | 125                       |  |
| dn              | 125     | H [mm] | 90                        |  |
| SDR DESIGN      | 9       | Z [mm] | 110                       |  |