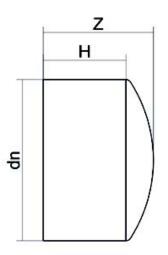

Raccords injectés bout à bout

Bouchon embout long

| PRODUCT DETAILS |         | GEOMETRIC CHARACTERISTICS |      |
|-----------------|---------|---------------------------|------|
| ITEM CODE       | CAP110G | dn                        | 110  |
| dn              | 110     | H [mm]                    | 97   |
| SDR DESIGN      | 9       | Z [mm]                    | 104  |
|                 |         | Mass [kg]                 | 0.57 |