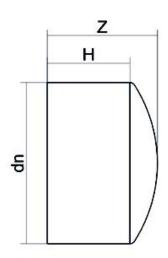

TECHNICAL DATASHEET

Raccords injectés bout à bout

Bouchon embout long

| PRODUCT DETAILS |         | GEO       | GEOMETRIC CHARACTERISTICS |  |
|-----------------|---------|-----------|---------------------------|--|
| ITEM CODE       | CAP090G | dn        | 90                        |  |
| dn              | 90      | H [mm]    | 81                        |  |
| SDR DESIGN      | 9       | Z [mm]    | 102                       |  |
|                 |         | Mass [kg] | 0.29                      |  |