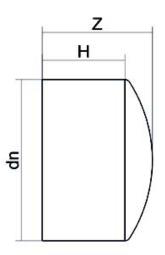

Raccords injectés bout à bout

Bouchon embout long

| PRODUCT DETAILS |         | GEOMETRIC CHARACTERISTICS |      |
|-----------------|---------|---------------------------|------|
| ITEM CODE       | CAP075G | dn                        | 75   |
| dn              | 75      | H [mm]                    | 80   |
| SDR DESIGN      | 9       | Z [mm]                    | 87   |
|                 |         | Mass [kg]                 | 0.19 |