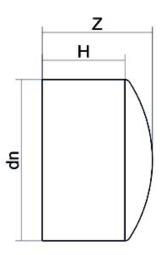

Raccords injectés bout à bout

Bouchon embout long

| PRODUCT DETAILS |         | GEOMETRIC CHARACTERISTICS |      |
|-----------------|---------|---------------------------|------|
| ITEM CODE       | CAP063G | dn                        | 63   |
| dn              | 63      | H [mm]                    | 67   |
| SDR DESIGN      | 9       | Z [mm]                    | 82   |
|                 |         | Mass [kg]                 | 0.13 |