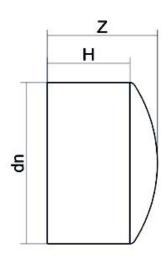

TECHNICAL DATASHEET

Raccords injectés bout à bout

Bouchon embout long

| PRODUCT DETAILS |         | GEOMETRIC CHARACTERISTICS |     |
|-----------------|---------|---------------------------|-----|
| ITEM CODE       | CAP110H | dn                        | 110 |
| dn              | 110     | H [mm]                    | 97  |
| SDR DESIGN      | 7.4     | Z [mm]                    | 104 |
|                 |         | Mass [kg]                 | 0.6 |