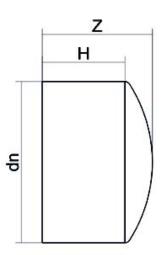

Raccords injectés bout à bout

Bouchon embout long

| PRODUCT DETAILS |         | GEO       | GEOMETRIC CHARACTERISTICS |  |
|-----------------|---------|-----------|---------------------------|--|
| ITEM CODE       | CAP090H | dn        | 90                        |  |
| dn              | 90      | H [mm]    | 81                        |  |
| SDR DESIGN      | 7.4     | Z [mm]    | 102                       |  |
|                 |         | Mass [kg] | 0.33                      |  |