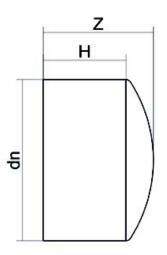

Raccords injectés bout à bout

Bouchon embout long

| PRODUCT DETAILS |         | GEOMETRIC CHARACTERISTICS |      |
|-----------------|---------|---------------------------|------|
| ITEM CODE       | CAP075H | dn                        | 75   |
| dn              | 75      | H [mm]                    | 80   |
| SDR DESIGN      | 7.4     | Z [mm]                    | 87   |
|                 |         | Mass [kg]                 | 0.21 |