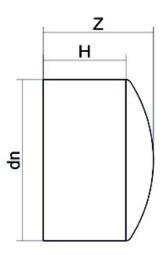

Raccords injectés bout à bout

Bouchon embout long

| PRODUCT DETAILS |         | GEOMETRIC CHARACTERISTICS |      |
|-----------------|---------|---------------------------|------|
| ITEM CODE       | CAP063H | dn                        | 63   |
| dn              | 63      | H [mm]                    | 67   |
| SDR DESIGN      | 7.4     | Z [mm]                    | 82   |
|                 |         | Mass [kg]                 | 0.15 |