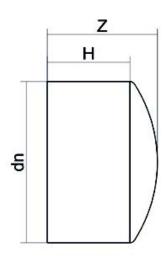

TECHNICAL DATASHEET

Raccords injectés bout à bout

Bouchon embout long

| PRODUCT DETAILS |         | GE        | GEOMETRIC CHARACTERISTICS |  |
|-----------------|---------|-----------|---------------------------|--|
| ITEM CODE       | CAP280A | dn        | 280                       |  |
| dn              | 280     | H [mm]    | 135                       |  |
| SDR DESIGN      | 26      | L [mm]    | 75                        |  |
|                 |         | S [mm]    | 10.7                      |  |
|                 |         | Z [mm]    | 154                       |  |
|                 |         | Mass [kg] | 3                         |  |