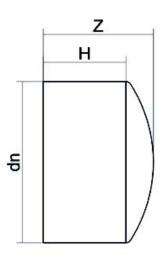

Raccords injectés bout à bout

Bouchon embout long

| PRODUCT DETAILS |         | GEOMETRIC CHARACTERISTICS |     |
|-----------------|---------|---------------------------|-----|
| ITEM CODE       | CAP180A | dn                        | 180 |
| dn              | 180     | H [mm]                    | 104 |
| SDR DESIGN      | 26      | L [mm]                    | 46  |
|                 |         | S [mm]                    | 6.9 |
|                 |         | Z [mm]                    | 122 |